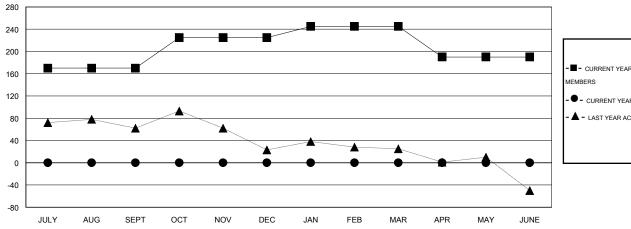

## GOALS AND ACTUAL MEMBERS CUMULATIVE

| - <b>II</b> - CUF | RENT YEAR GOALS FOR NEW |  |
|-------------------|-------------------------|--|
| MEMBERS           |                         |  |

- CURRENT YEAR ACTUAL MEMBERS

- LAST YEAR ACTUAL MEMBERS

| DROPPED CLUBS: 0 |   |
|------------------|---|
| DROPPED MEMBERS  |   |
| DECEASED         | 0 |
| CLUB CANCELLED   | 0 |
| OTHER            | 0 |
| TOTAL            | 0 |