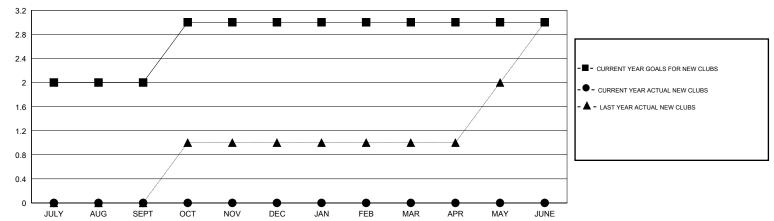

| 170                | 0                                   | 0                  | 0                |
| OCT/NOV/DEC           | 1                | 0         | 0                | 0                | OCT/NOV/DEC           | 55                 | 0                                   | 0                  | 0                |
| JAN/FEB/MAR           | 0                | 0         | 0                | 0                | JAN/FEB/MAR           | 20                 | 0                                   | 0                  | 0                |
| APR/MAY/JUNE          | 0                | 0         | 0                | 0                | APR/MAY/JUNE          | -55                | 0                                   | 0                  | 0                |

## GOALS AND ACTUAL NEW CLUBS CUMULATIVE



## GOALS AND ACTUAL MEMBERS CUMULATIVE



| - <b>II</b> - CUF | RENT YEAR GOALS FOR NEW |  |
|-------------------|-------------------------|--|
| MEMBERS           |                         |  |

- CURRENT YEAR ACTUAL MEMBERS

- LAST YEAR ACTUAL MEMBERS

| DROPPED CLUBS: 0 |   |
|------------------|---|
| DROPPED MEMBERS  |   |
| DECEASED         | 0 |
| CLUB CANCELLED   | 0 |
| OTHER            | 0 |
| TOTAL            | 0 |

| 0 CLUBS OF 0 ADDED 1 OR MORE NEW<br>MEMBERS | GENDER DISTRIBUTION  MALE 0 (100.00%)  FEMALE 0 (100.00%) |   |
|---------------------------------------------|-----------------------------------------------------------|---|
| CLICK HERE FOR HEALTH ASSESSMENT DATA       | FAMILY UNIT MEMBERS HEAD OF HOUSEHOLD                     | 0 |

NON-HEAD OF HOUSEHOLD